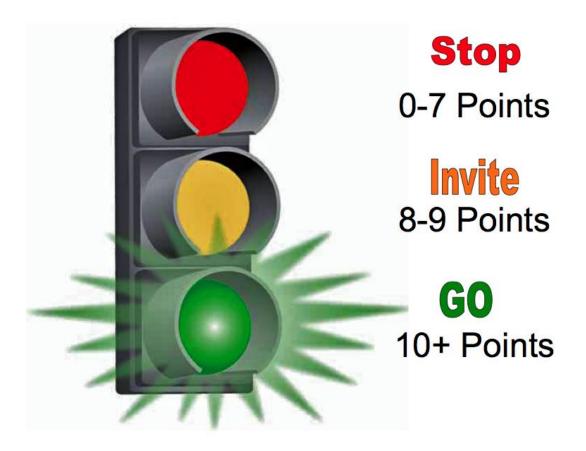

ts)                                                               |
| <b>10-12 points</b> Invitational | Raise your partner's suit to the 3 level with 3+ cards in trumps  Bid a new major suit  Jump to 2 No Trump with a balanced hand (11-12 pts)  If unbalanced, bid a minor suit with 4+ cards |
| <b>13+ points</b><br>Game        | Bid a new suit (if you bid hearts you must have 5+ to bid at the two level)  Jump to 3 No Trump with a balanced hand and no four card major that you can bid at the one level              |



# HOW STRONG IS MY HAND?

|         | OPENER         | RESPONDER    |
|---------|----------------|--------------|
| MINIMUM | 12 - 14/15 pts | 6 - 9/10 pts |
| MEDIUM  | 15 - 17/18 pts | 10 - 12 pts  |
| MAXIMUM | 18+ pts        | 13+ pts      |



# Partner Opens 1 No Trump