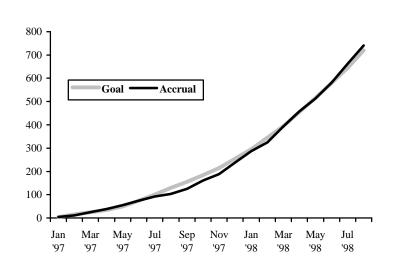

# Total recruited this month: 79 Total to date: 741

We are delighted to be able to display this graph of enrollment to date (black line) vs our goal (grey line). You can see that your efforts in the past few months are really paying off. Thank you, and on to new heights in the future.

If we increase the average monthly accrual to 100 by year end, then we can finish the trial as scheduled in July 2000!