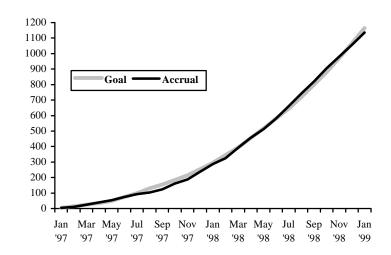

# Total recruited in January: 80 Overall Total: 1135

## Remember!

This is the time when our recruitment needs to climb to 100+ per month in order to finish in July 2000.

Let's all work together to make it happen.