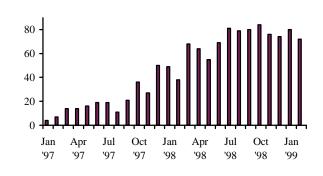

## Patients recruited in February: 72 Total to date: 1207

Here in Toronto, March can mean the first signs of Spring, the season of growth and renewal. Please renew your commitment to the Trial and work towards increased accrual in every centre so that our numbers can continue to grow.