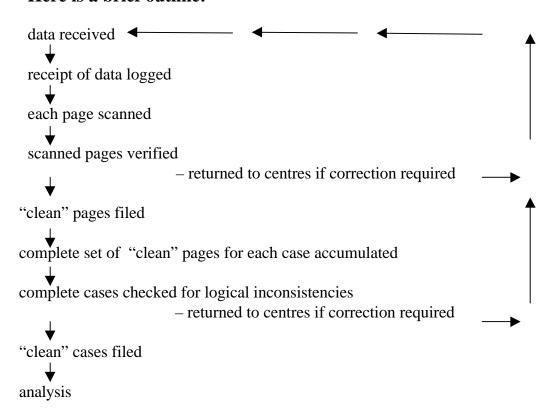

### What happens to your data at the Data Coordinating Centre?

#### Here is a brief outline:

Recruiting centres as of February 28, 1999