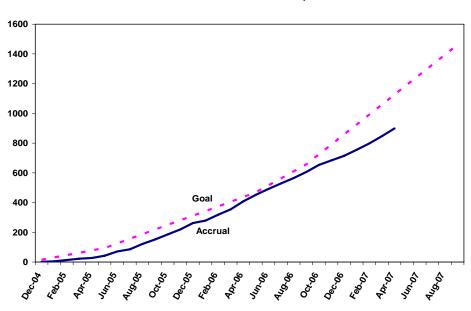

# **OVERALL TOTAL: 899**

TOTAL FOR THIS MONTH: 52

We have reached a new monthly high! Keep up the great work!

#### Recruitment (planned enrolment of 1460) as of April 30, 2007

Jan -

Jul -

Jan -

| ~ | U | nk | no | W | n |
|---|---|----|----|---|---|

|                               | Annual | Dec  | Dec  | Jun  | Dec  | Jan  | Feb  | Mar  | Apr  | Grand |
|-------------------------------|--------|------|------|------|------|------|------|------|------|-------|
|                               | Goal   | 2004 | 2005 | 2006 | 2006 | 2007 | 2007 | 2007 | 2007 | Total |
| COUNTRY                       |        |      |      |      |      |      |      |      |      |       |
| AUSTRALIA Congratulations     | 54     |      | 67   | 47   | 57   | 8    | 10   | 8    | 3    | 200   |
| CHILE <b>to Australia for</b> | 53     |      | 50   | 44   | 33   | 10   | 5    | 8    | 10   | 160   |
| CANADA reaching 200           | 156    | 1    | 34   | 34   | 34   | 8    | 8    | 9    | 13   | 141   |
| THE NETHERLANDS recruits!     | 12     |      | 35   | 32   | 17   | 4    | 9    | 5    | 5    | 107   |
| ISRAEL                        | 68     |      | 17   | 14   | 16   | 2    |      | 1    |      | 50    |
| ARGENTINA                     | 47     |      | 11   | 5    | 12   | 4    | 3    | 4    | 5    | 44    |
| IRELAND                       | 19     |      | 11   | 1    | 20   | 2    |      | 1    |      | 35    |
| JORDAN                        | 14     |      | 16   | 10   | 2    |      |      | 2    | 1    | 31    |
| SPAIN                         | 10     |      | 3    | 9    | 5    |      | 1    | 2    | 2    | 22    |
| USA                           | 35     |      | 7    | 2    | 4    | 2    | 2    | 1    |      | 18    |
| ESTONIA                       | 5      |      |      | 5    | 10   | 1    |      |      | 1    | 17    |
| DENMARK                       | 17     |      |      |      |      |      | 3    | 7    | 7    | 17    |
| UK                            | 23     |      |      | 7    | 7    |      |      | 1    | 2    | 17    |
| GERMANY                       | 9      |      | 5    | 4    | 4    |      |      |      | 3    | 16    |
| EGYPT                         | 20     |      | 5    | 8    | 2    |      | 1    |      |      | 16    |
| POLAND                        | 5      |      |      | 3    |      |      |      |      |      | 3     |
| PORTUGAL                      | 7      |      |      | 3    |      |      |      |      |      | 3     |
| BRAZIL                        | 12     |      |      | 1    |      |      |      |      |      | 1     |
| HUNGARY                       | 7      |      |      | 1    |      |      |      |      |      | 1     |
| Total                         | 573    | 1    | 261  | 230  | 223  | 41   | 42   | 49   | 52   | 899   |

#### **EECV2 Recruitment Graph**