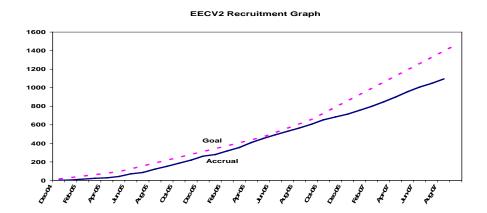

## **OVERALL TOTAL: 1094**

TOTAL FOR THIS MONTH: 47

### Recruitment

(planned enrolment of 1460) as of August 31, 2007

| ~ George P. Burnham |        |      | Jan - | Jan - | Jui - | Jan - |      |      |      | l     |
|---------------------|--------|------|-------|-------|-------|-------|------|------|------|-------|
| George 1. Burman    | Annual | Dec  | Dec   | Jun   | Dec   | May   | June | July | Aug  | Grand |
|                     | Goal   | 2004 | 2005  | 2006  | 2006  | 2007  | 2007 | 2007 | 2007 | Total |
| COUNTRY             |        |      |       |       |       |       |      |      |      |       |
| AUSTRALIA           | 74     |      | 67    | 47    | 57    | 45    | 9    | 12   | 9    | 246   |
| CHILE               | 53     |      | 50    | 44    | 33    | 40    | 9    | 7    | 11   | 194   |
| CANADA              | 164    | 1    | 34    | 34    | 34    | 48    | 15   | 6    | 7    | 179   |
| THE NETHERLANDS     | 12     |      | 35    | 32    | 17    | 23    | 3    | 4    | 1    | 115   |
| ARGENTINA           | 52     |      | 11    | 5     | 12    | 23    | 3    | 4    | 6    | 64    |
| ISRAEL              | 68     |      | 17    | 14    | 16    | 3     |      | 1    |      | 51    |
| IRELAND             | 19     |      | 11    | 1     | 20    | 3     |      |      |      | 35    |
| JORDAN              | 14     |      | 16    | 10    | 2     | 3     | 1    |      | 3    | 35    |
| SPAIN               | 10     |      | 3     | 9     | 5     | 9     | 3    |      |      | 29    |
| UK                  | 60     |      |       | 7     | 7     | 6     | 1    | 1    | 5    | 27    |
| DENMARK             | 17     |      |       |       |       | 24    | 1    | 1    |      | 26    |
| ESTONIA             | 5      |      |       | 5     | 10    | 4     | 1    |      | 3    | 23    |
| USA                 | 35     |      | 7     | 2     | 4     | 5     | 1    |      |      | 19    |
| GERMANY             | 9      |      | 5     | 4     | 4     | 3     | 1    |      |      | 17    |
| EGYPT               | 20     |      | 5     | 8     | 2     | 1     |      |      |      | 16    |
| OMAN                | 10     |      |       |       |       | 1     | 2    | 4    | 2    | 9     |
| POLAND              | 5      |      |       | 3     |       | 1     |      |      |      | 4     |
| PORTUGAL            | 7      |      |       | 3     |       |       |      |      |      | 3     |
| HUNGARY             | 7      |      |       | 1     |       |       |      |      |      | 1     |
| BRAZIL              | 12     |      |       | 1     |       |       |      |      |      | 1     |
| Total               | 653    | 1    | 261   | 230   | 223   | 242   | 50   | 40   | 47   | 1094  |