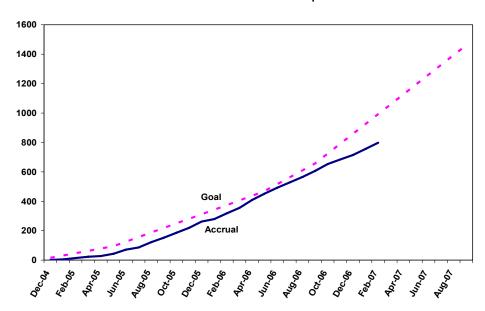

## **OVERALL TOTAL: 798**

TOTAL FOR THIS MONTH: 42

#### Recruitment

(planned enrolment of 1460) as of March 1, 2007

| reached the top. Then you will see how low it was. |        |      |              |              |              |      |      |      |       |
|----------------------------------------------------|--------|------|--------------|--------------|--------------|------|------|------|-------|
| ~ Dag Hammarskjöld                                 | Annual | Dec  | Jan -<br>Dec | Jan -<br>Jun | Jul -<br>Nov | Dec  | Jan  | Feb  | Grand |
|                                                    | Goal   | 2004 | 2005         | 2006         | 2006         | 2006 | 2007 | 2007 | Total |
| COUNTRY                                            |        |      | •            |              |              |      | •    |      |       |
| AUSTRALIA                                          | 54     |      | 67           | 47           | 49           | 8    | 8    | 10   | 189   |
| CHILE                                              | 48     |      | 50           | 44           | 28           | 5    | 10   | 5    | 142   |
| CANADA                                             | 132    | 1    | 34           | 34           | 29           | 5    | 8    | 8    | 119   |
| THE NETHERLANDS                                    | 12     |      | 35           | 32           | 11           | 6    | 4    | 9    | 97    |
| ISRAEL                                             | 68     |      | 17           | 14           | 14           | 2    | 2    |      | 49    |
| ARGENTINA                                          | 47     |      | 11           | 5            | 11           | 1    | 4    | 3    | 35    |
| IRELAND                                            | 19     |      | 11           | 1            | 20           |      | 2    |      | 34    |
| JORDAN                                             | 14     |      | 16           | 10           | 2            |      |      |      | 28    |
| SPAIN                                              | 10     |      | 3            | 9            | 5            |      |      | 1    | 18    |
| USA                                                | 35     |      | 7            | 2            | 3            | 1    | 2    | 2    | 17    |
| ESTONIA                                            | 5      |      |              | 5            | 9            | 1    | 1    |      | 16    |
| EGYPT                                              | 20     |      | 5            | 8            | 1            | 1    |      | 1    | 16    |
| UK                                                 | 23     |      |              | 7            | 6            | 1    |      |      | 14    |
| GERMANY                                            | 9      |      | 5            | 4            | 4            |      |      |      | 13    |
| POLAND                                             | 5      |      |              | 3            |              |      |      |      | 3     |
| DENMARK                                            | 12     |      |              |              |              |      |      | 3    | 3     |
| PORTUGAL                                           | 7      |      |              | 3            |              |      |      |      | 3     |
| BRAZIL                                             | 12     |      |              | 1            |              |      |      |      | 1     |
| HUNGARY                                            | 7      |      |              | 1            |              |      |      |      | 1     |
| Total                                              | 539    | 1    | 261          | 230          | 192          | 31   | 41   | 42   | 798   |