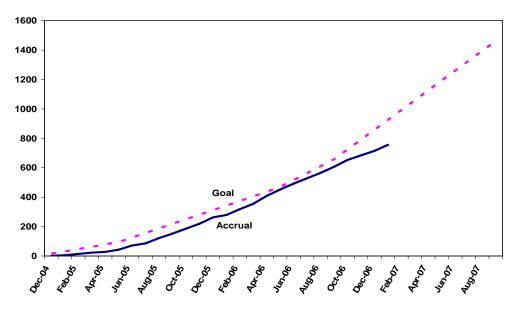

### **OVERALL TOTAL: 756**

TOTAL FOR THIS MONTH: 41

### We have recruited 50% of our sample!

This month we reached the half way point of the trial – Congratulations to all of you who have contributed along the way to this milestone and to **Dr Janet Andrews** and **Ms Diedre Fleener** at the University of Iowa, Iowa City, USA for recruiting the 730<sup>th</sup> woman into the EECV2 Trial. Please note that even though we are half way along in the recruitment for the EECV2 Trial, we are still interested in having new centres join us. As an active centre, in addition to your direct participation, you can help keep our recruitment building if you know of other centres who might be interested in the EECV2 Trial. We encourage you to consider speaking to your colleagues in other institutions and sending contact details to us if they indicate an interest.