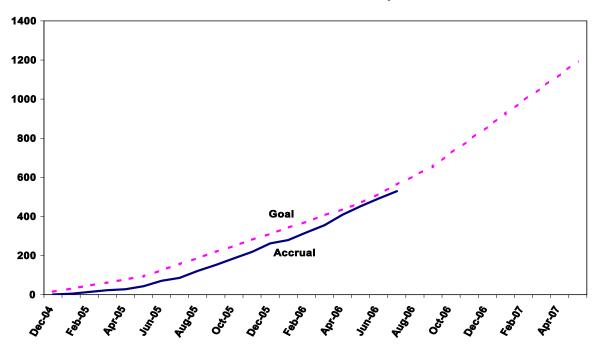

# OVERALL TOTAL: 529

Total for this Month: 37

## We've passed 500!!!

On July 6<sup>th</sup> Dr Greg K Davis and Ms Lynne Roberts from St George Hospital, *Sydney*, AUSTRALIA recruited the 500<sup>th</sup> woman into the EECV2 Trial! Congratulations! Thank you to all of our recruiting centres who have contributed to reaching this important milestone! Great work! The next milestone we have set for ourselves is 750 – so the race is on!

#### **EECV2 Recruitment Graph**