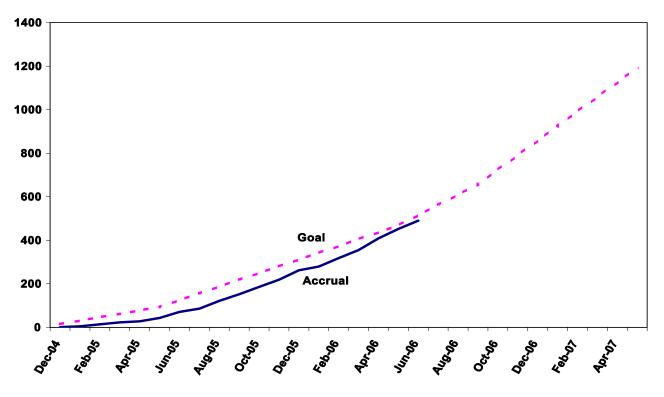

# **OVERALL TOTAL: 492**

# TOTAL FOR THIS MONTH: 40

#### Recruitment

(planned enrolment of 1460) as of June 30, 2006

|        |      | Jan - | Jul - | Jan - |      |      |      |       |  |  |
|--------|------|-------|-------|-------|------|------|------|-------|--|--|
| Annual | Dec  | Jun   | Dec   | Mar   | Apr  | May  | June | Grand |  |  |
| Goal   | 2004 | 2005  | 2005  | 2006  | 2006 | 2006 | 2006 | Total |  |  |