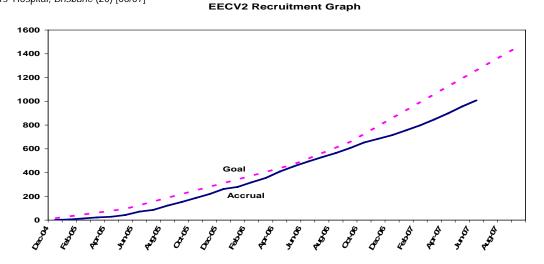

## **OVERALL TOTAL: 1007**

TOTAL FOR THIS MONTH: 50

Keep up the great work!
Only 453
more
recruits to
go!

### We've passed 1000!!!

On June 26 Dr Frans Smits and Dr Florien ten Cate from Academisch Ziekenhuis, *Maastricht*, THE NETHERLANDS recruited the 1000<sup>th</sup> woman into the EECV2 Trial! Congratulations! Thank you to all of our recruiting centres who have contributed to reaching this important milestone! Great work! We will recognize every 100<sup>th</sup> patient with a recruitment

#### Recruitment

(planned enrolment of 1460) as of June 30, 2007

| woman.                                                           |        | 1    | 1     | 1     | 1     | 1     | I    | 1    |      |       |
|------------------------------------------------------------------|--------|------|-------|-------|-------|-------|------|------|------|-------|
|                                                                  |        |      | Jan - | Jan - | Jul - | Jan - |      |      |      |       |
| ~ Steve Brunkhorst                                               | Annual | Dec  | Dec   | Jun   | Dec   | Mar   | Apr  | May  | June | Grand |
|                                                                  | Goal   | 2004 | 2005  | 2006  | 2006  | 2007  | 2007 | 2007 | 2007 | Total |
| COUNTRY                                                          | 1.     |      |       |       |       |       |      |      |      |       |
| AUSTRALIA                                                        | 54     |      | 67    | 47    | 57    | 26    | 3    | 16   | 9    | 225   |
| CHILE                                                            | 53     |      | 50    | 44    | 33    | 23    | 10   | 7    | 9    | 176   |
| CANADA                                                           | 156    | 1    | 34    | 34    | 34    | 25    | 13   | 10   | 15   | 166   |
| THE NETHERLANDS                                                  | 12     |      | 35    | 32    | 17    | 18    | 5    |      | 3    | 110   |
| ARGENTINA                                                        | 47     |      | 11    | 5     | 12    | 11    | 5    | 7    | 3    | 54    |
| ISRAEL                                                           | 68     |      | 17    | 14    | 16    | 3     |      |      |      | 50    |
| IRELAND                                                          | 19     |      | 11    | 1     | 20    | 3     |      |      |      | 35    |
| JORDAN                                                           | 14     |      | 16    | 10    | 2     | 2     | 1    |      | 1    | 32    |
| SPAIN                                                            | 10     |      | 3     | 9     | 5     | 3     | 2    | 4    | 3    | 29    |
| DENMARK                                                          | 17     |      |       |       |       | 10    | 7    | 7    | 1    | 25    |
| UK                                                               | 23     |      |       | 7     | 7     | 1     | 2    | 3    | 1    | 21    |
| ESTONIA                                                          | 5      |      |       | 5     | 10    | 1     | 1    | 2    | 1    | 20    |
| USA                                                              | 35     |      | 7     | 2     | 4     | 5     |      |      | 1    | 19    |
| GERMANY                                                          | 9      |      | 5     | 4     | 4     |       | 3    |      | 1    | 17    |
| EGYPT                                                            | 20     |      | 5     | 8     | 2     | 1     |      |      |      | 16    |
| POLAND                                                           | 5      |      |       | 3     |       |       |      | 1    |      | 4     |
| OMAN                                                             | 10     |      |       |       |       |       |      | 1    | 2    | 3     |
| PORTUGAL                                                         | 7      |      |       | 3     |       |       |      |      |      | 3     |
| HUNGARY                                                          | 7      |      |       | 1     |       |       |      |      |      | 1     |
| BRAZIL                                                           | 12     |      |       | 1     |       |       |      |      |      | 1     |
| Total                                                            | 583    | 1    | 261   | 230   | 223   | 132   | 52   | 58   | 50   | 1007  |
| CENTRES BY COUNTRY (Shaded area is prior to start-up)  AUSTRALIA |        |      |       |       |       |       |      |      |      |       |
| Box Hill, Box Hill                                               | 5      |      | 27    | 15    | 16    | 7     |      | 5    | 2    | 72    |
| Royal Prince Alfred, Sydney                                      | 9      |      | 9     | 11    | 11    | 4     | 1    | 4    |      | 40    |
| Ipswich Hospital, Ipswich                                        | 5      |      |       | 9     | 14    | 8     |      | 3    | 3    | 37    |
| St George, Sydney                                                | 6      |      | 8     | 4     | 5     | 4     | 1    | 3    | 2    | 27    |
| Toowoomba Base Hospital, Toowoomba                               | 3      |      | 18    | 3     | 3     |       |      |      |      | 24    |
| Royal Women's, Carlton                                           | 11     |      | 4     | 2     | 3     | 1     | 1    |      | 1    | 12    |
| Royal North Shore Hospital, St Leonards                          | 10     |      |       | 3     | 4     | 1     |      | 1    | 1    | 10    |
| Townsville Hospital, Townsville                                  | 5      |      | 1     |       | 1     | 1     |      |      |      | 3     |
| CHILE                                                            |        |      |       |       |       |       |      |      |      |       |
| Padre Hurtado, Santiago                                          | 17     |      | 31    | 21    | 14    | 8     | 2    | 2    | 2    | 80    |
| Clinico San Borja, Santiago                                      | 19     |      | 8     | 13    | 10    | 9     | 4    | 2    | 3    | 49    |
| Universidad Catolica, Santiago                                   | 7      |      | 11    | 10    | 7     |       | 2    |      | 1    | 31    |
| Hospital Parroquial San Bernardo, San Bernardo                   | 5      |      |       |       | 2     | 6     | 1    | 3    | 2    | 14    |
| Hospital Clinico Universidad de Chile J.J. Aguirre, Santiago     | 5      |      |       |       |       |       | 1    |      | 1    | 2     |
| CANADA                                                           |        |      |       |       |       |       |      |      |      |       |
| Children's & Women's Health Centre of BC, Vancouver              | 18     | 1    | 18    | 5     | 6     | 2     |      |      | 1    | 33    |
| Mount Sinai, Toronto                                             | 16     |      |       | 5     | 7     | 8     | 2    | 1    | 1    | 24    |
| IWK Health Centre, Halifax                                       | 11     |      |       | 1     | 5     | 3     | 4    | 2    | 2    | 17    |
| Trillium Health Centre, Mississauga                              | 10     |      |       |       |       |       | 2    | 3    | 7    | 12    |
| Royal Alexandra, Edmonton                                        | 10     |      | 2     | 4     | 2     | 1     | 1    |      |      | 10    |
| Sunnybrook Health Sciences Centre, Toronto                       | 10     |      | 4     | 1     | 1     | 2     | 2    |      |      | 10    |
| Lion's Gate, Vancouver                                           | 4      |      | 2     | 4     | 4     |       |      |      |      | 10    |
| Royal Columbian, New Westminster                                 | 7      |      | 2     | 3     | 1     |       |      | 1    | 3    | 10    |
| St Michael's, Toronto                                            | 7      |      |       | 2     | 4     | 2     |      |      |      | 8     |
| Ottawa Hospital General Campus, Ottawa                           | 10     |      |       | 1     | 1     | 5     |      |      |      | 7     |
| Desire Health Desire Desire                                      | _      |      | _     | _     |       | -     |      |      |      | _     |