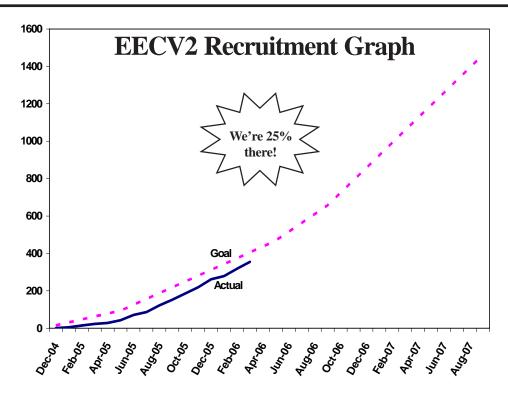

# Overall Total: 362

Total for this Month: 44

We have developed this recruitment graph to give a visual sense of our progress. The goal line is based on the anticipated numbers used in the protocol with a target of completing enrolment by October 2007. So far we are doing really well!

At this point we have about <u>half</u> of the number of recruiting centres that we need. In addition to your direct participation, you can help keep our recruitment building if you know of other centres who might be interested in the EECV2 Trial. Please consider speaking to your colleagues in other institutions and sending contact details to us if they indicate an interest.