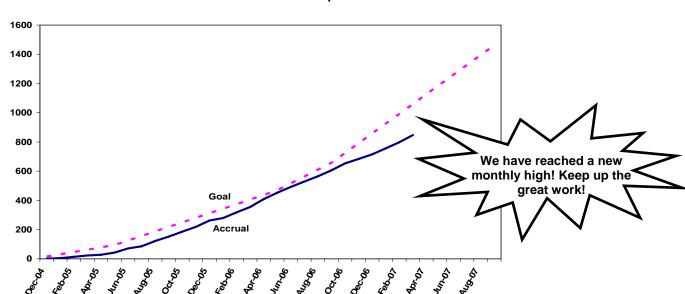

#### **EECV2 Recruitment Graph**

# **OVERALL TOTAL: 847**

TOTAL FOR THIS MONTH: 49