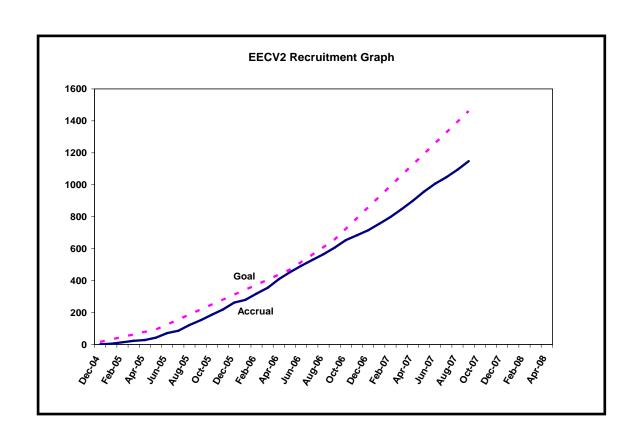

#### The countdown is on!

We have now reached more than 80% of our recruitment goal and we are counting down to the 1460<sup>th</sup> woman! There are only 263 more women to enrol in the trial. Although we had planned on needing 80 centres to complete the EECV2 Trial and we currently only have 71 centres, recruitment has been going very well and we are

confident we can complete the trial sometime between March and June 2008 as long as everyone continues their hard work. Congratulations on the incredible effort so far. Let's keep the enthusiasm high and sprint to the finish!