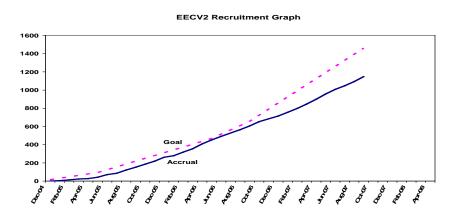

## **OVERALL TOTAL: 1148**

TOTAL FOR THIS MONTH: 54

#### (planned enrolment of 1460)

| Commitment leads to action. Action brings your dream closer. | as of September 30, 2007           |      |              |              |              |              |         |         |         |            |  |
|--------------------------------------------------------------|------------------------------------|------|--------------|--------------|--------------|--------------|---------|---------|---------|------------|--|
| ~ Marcia Wieder                                              | Annual                             | Dec  | Jan -<br>Dec | Jan -<br>Jun | Jul -<br>Dec | Jan -<br>Jun | July    | Aug     | Sept    | Grand      |  |
| COUNTRY                                                      | Goal                               | 2004 | 2005         | 2006         | 2006         | 2007         | 2007    | 2007    | 2007    | Total      |  |
| COUNTRY                                                      | 74                                 |      | /7           | 47           | F-7          | F.4          | 10      | 0       | 10      | 257        |  |
| AUSTRALIA                                                    | 74<br>53                           |      | 67           | 47<br>44     | 57<br>33     | 54           | 12<br>7 | 9<br>11 | 10<br>5 | 256<br>199 |  |
| CHILE<br>CANADA                                              |                                    | 1    | 50           | 34           | 33           | 49<br>63     |         | 7       | 9       | 188        |  |
| THE NETHERLANDS                                              | 171<br>12                          | ı    | 34<br>35     | 32           | 17           | 26           | 6<br>4  | 1       | 8       | 123        |  |
| ARGENTINA                                                    |                                    |      | 11           | 5            | 12           | 26           |         | 6       | 3       | 67         |  |
| ISRAEL                                                       | 52<br>68                           |      | 17           | 14           | 16           | 3            | 1       | 0       | 3       | 51         |  |
| JORDAN                                                       | 14                                 |      | 16           | 10           | 2            | 4            | I       | 3       | 1       | 36         |  |
| IRELAND                                                      | 19                                 |      | 11           | 10           | 20           | 3            |         | 3       | ı       | 35         |  |
| DENMARK                                                      | 17                                 |      | - 11         | ı            | 20           | 25           | 1       |         | 6       | 32         |  |
| UK                                                           | 60                                 |      |              | 7            | 7            | 7            | 1       | 5       | 3       | 30         |  |
| SPAIN                                                        | 10                                 |      | 3            | 9            | 5            | 12           | ı       | 5       | 3       | 29         |  |
| ESTONIA                                                      | 5                                  |      | J            | 5            | 10           | 5            |         | 3       | 3       | 26         |  |
| USA                                                          | 35                                 |      | 7            | 2            | 4            | 6            |         | J       | 3       | 22         |  |
| GERMANY                                                      | 9                                  |      | 5            | 4            | 4            | 4            |         |         | 3       | 17         |  |
| EGYPT                                                        | 20                                 |      | 5            | 8            | 2            | 1            |         |         | 1       | 17         |  |
| OMAN                                                         | 10                                 |      | 3            | U            |              | 3            | 4       | 2       | 2       | 11         |  |
| POLAND                                                       | 5                                  |      |              | 3            |              | 1            | 7       |         |         | 4          |  |
| PORTUGAL                                                     | 7                                  |      |              | 3            |              | '            |         |         |         | 3          |  |
| HUNGARY                                                      | 7                                  |      |              | 1            |              |              |         |         |         | 1          |  |
| BRAZIL                                                       | 12                                 |      |              | 1            |              |              |         |         |         | 1          |  |
| Total                                                        | 660                                | 1    | 261          | 230          | 223          | 292          | 40      | 47      | 54      | 1148       |  |
| CENTRES BY COUNTRY AUSTRALIA                                 | (Shaded area is prior to start-up) |      |              |              |              |              |         |         |         |            |  |
| Box Hill Hospital, Box Hill                                  | 5                                  |      | 27           | 15           | 16           | 14           | 6       | 4       | 2       | 84         |  |
| Ipswich Hospital, Ipswich                                    | 5                                  |      | 21           | 9            | 14           | 14           | 2       | 2       | 3       | 44         |  |
| Royal Prince Alfred Hospital, Sydney                         | 9                                  |      | 9            | 11           | 11           | 9            |         |         | 1       | 41         |  |
| St George Hospital, Sydney                                   | 6                                  |      | 8            | 4            | 5            | 10           | 2       | 1       | 1       | 31         |  |
| Toowoomba Base Hospital, Toowoomba                           | 3                                  |      | 18           | 3            | 3            | 10           |         |         | ·       | 24         |  |
| The Royal Women's Hospital, Carlton                          | 11                                 |      | 4            | 2            | 3            | 3            |         | 2       | 1       | 15         |  |
| Royal North Shore Hospital, St Leonards                      | 10                                 |      | -            | 3            | 4            | 3            |         |         | 1       | 11         |  |
| Mater Mothers' Hospital, Brisbane                            | 20                                 |      |              |              |              | 3            | 2       |         | 1       | 3          |  |
| Townsville Hospital, Townsville                              | 5                                  |      | 1            |              | 1            | 1            |         |         | '       | 3          |  |
| CHILE                                                        | <u> </u>                           |      | •            | I.           | •            | •            | I.      |         | I.      | ŭ          |  |